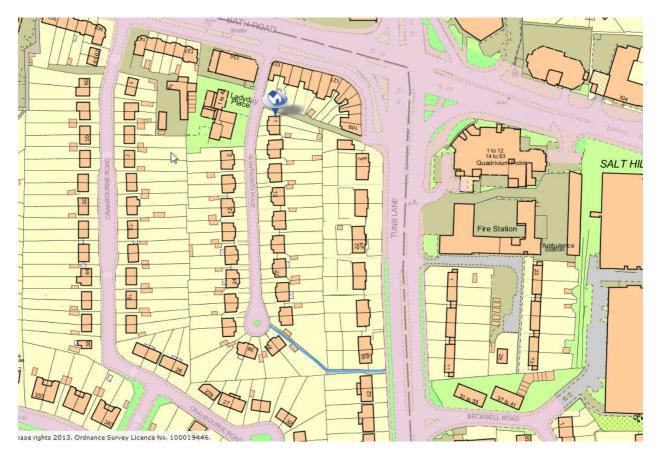

## **1. PURPOSE OF THE REPORT**

To provide location map and usage survey results for Footpath 57 Tuns Lane to Glentworth Place where there is the possibility of permanent closure.

## 2. Location Plan